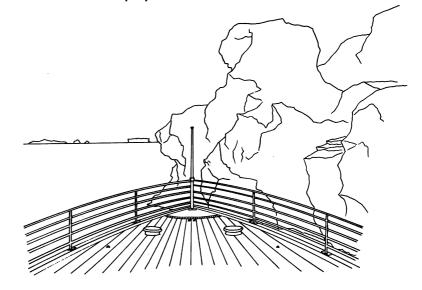

| <b>5.</b> Look up the <b>meaning</b> of these words from the story.                              |
|--------------------------------------------------------------------------------------------------|
| indestructible                                                                                   |
| stationary                                                                                       |
| doomed                                                                                           |
| <b>6.</b> Here is a picture from the story. Write about what is <b>happening</b> in the picture. |
|                                                                                                  |